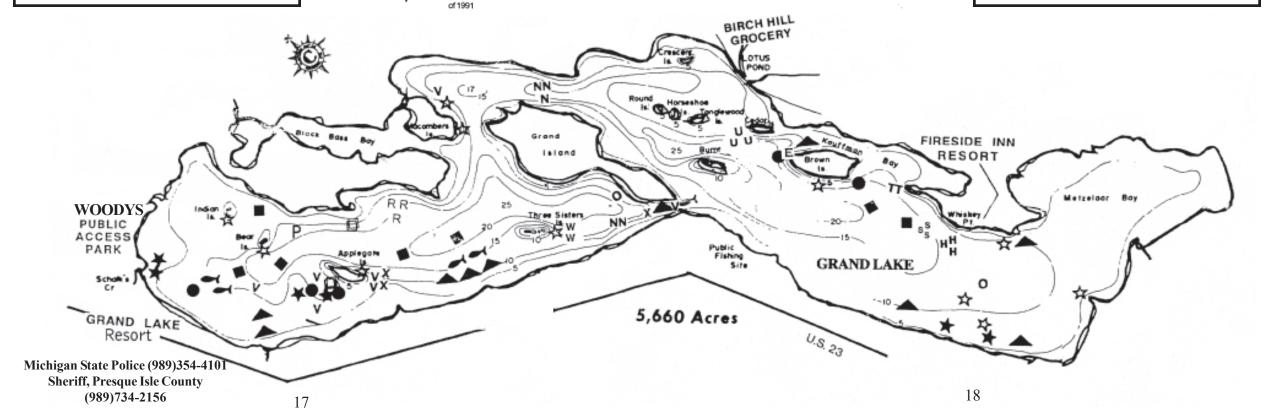

#### **Excerpt from 2019 DNR Grand Lake Survey**

The Grand Lake panfish community is low in diversity by can be high in quality. Yellow perch are the main attraction for anglers at this lake year around. Yellow perch attain large sizes through longevity rather than fast growth. The warm water and lack of a summer thermo cline may reduce growth rates of perch. Abundance is usually good, although large perch are likely affected by high mortality rates and harvest. Rock Bass are very prolific at Grand Lake and attain large sizes. Pumpkinseed and Bluegill also inhabit Grand Lake, but much lower numbers. The predator base of Grand Lake is also low in diversity. Most anglers seek out Walleye and Smallmouth Bass. Walleye numbers appear quite adequate currently and continue to be sustained through natural reproduction. Since the lake is not stocked, there will be a natural fluctuations in walleye abundance, but they will be within the carrying capacity of the lake to sustain the species. Supplementing the strong wild population through stocking would certainly hinder the wild population through competition.