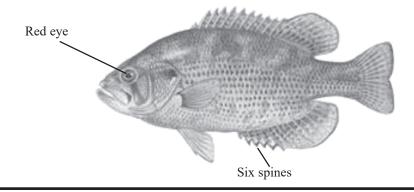

# Sponsor of the Rock Bass Division

1st Place...\$80.00 4th Place...\$50.00 2<sup>nd</sup> Place...\$70.00 5<sup>th</sup> Place...\$40.00 3rd Place...\$60.00 6<sup>th</sup> Place...\$30.00 7<sup>th</sup> Place...\$20.00